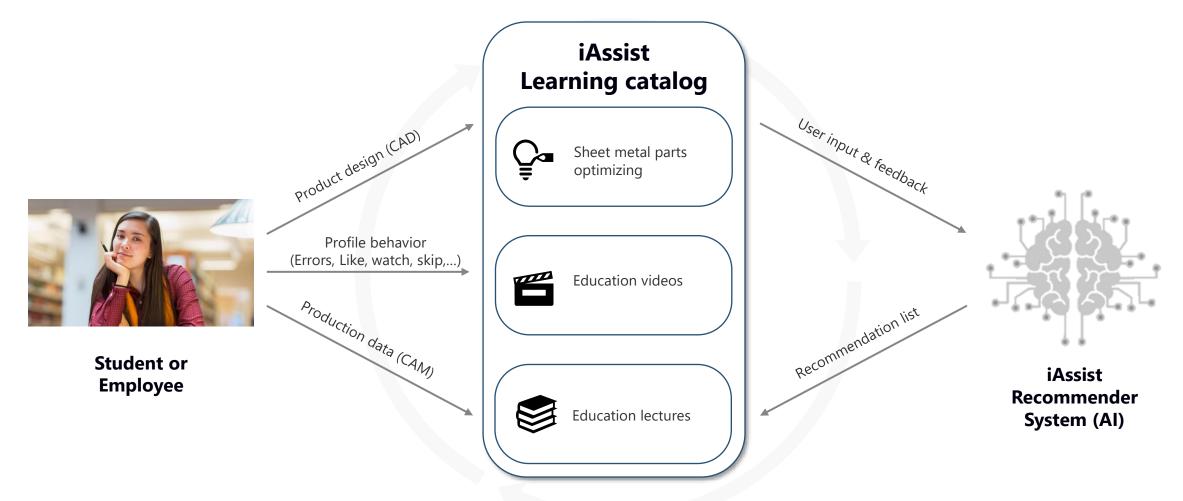

### Learning on the job

Al optimized education content - supports the student at it's best